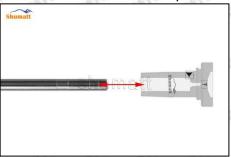

#### 2.1.F00ZC01317 Injector Valve Assembly's Installation Precautions

- (1) Clean the injector valve assembly in an ultrasonic cleaner for 3-5 minutes before installation, so as to make the stains, dust, rust-proof oil oxides, paraffin base, naphthenic base, intermediate base, salt, lead naphthenate, zinc naphthenate, sodium petroleum sulfonate, barium petroleum sulfonate, calcium petroleum sulfonate, tallow diamine trioleate, rosinamine on the surface of the valve assembly fall off.
- (2) Use compressed air to clean the cleaning fluid attached to the surface of the valve assembly after cleaning, and clean it up to the standard of use, as below
- (3) When installing the valve stem, make sure that the valve stem and the bonnet must ensure that the valve stem can move smoothly in it. as below

Mob/Whatsapp: +86 13410541523 Tel: +8675523215133

Email: <u>ruby@shumatt.com</u> Website: <u>www.shumatt.com</u>

(4) When installing the valve stem, make sure that the valve stem and the bonnet must ensure that the valve stem can move smoothly in it. as below