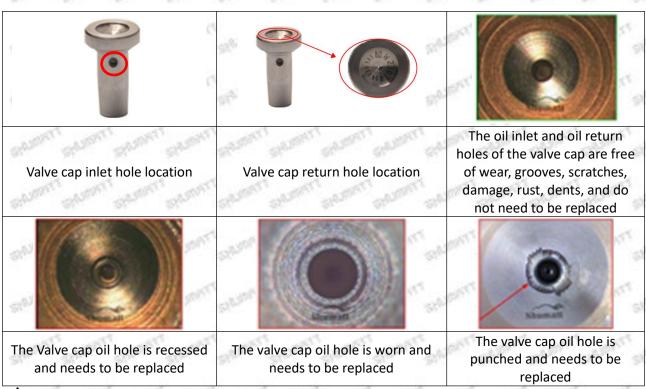

#### (1) Valve Cap

Under the microscope, magnify 20 times to check that the oil inlet hole of the valve cap and the oil return hole of the bonnet are not worn, grooved, scratched, damaged, rusted or dented.

The wear of the top oil return hole causes the oil return to be too large and the leaking injector cannot inject oil

⚠ The side inlet hole is blocked causing the injector to establish the pressure chamber and the injector to function normally

Mob/Whatsapp: +86 13410541523 Tel: +8675523215133

Email: <u>ruby@shumatt.com</u> Website: <u>www.shumatt.com</u>

A Wear of the

Wear of the cap cavity can cause the injector to work properly when the injector is badly delayed.