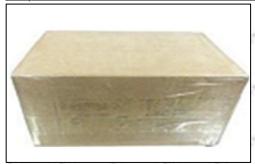

### 3.7.F00ZC01317 Valve Assembly's Packing

**Domestic express packaging:** Usually wrapped in waterproof scotch tape, such as picture No.2.

**International express packaging:** Wrapped with waterproof yellow tape After wrapping the black protective film, such as picture No. 3.

Email: <u>ruby@shumatt.com</u> Website: <u>www.shumatt.com</u>

Pic No.1 **Domestic express packaging:**Wrapped by Transparent tape black protective film

Pic No.2

International express packaging:

Wrapped with yellow tape after wrapping