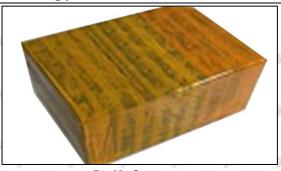

### 3.7.F00ZC01317 Valve Assembly's Packing

**Domestic express packaging:** Usually wrapped in waterproof scotch tape, such as picture No.2.

**International express packaging:** Wrapped with waterproof yellow tape After wrapping the black protective film, such as picture No. 3.

Email: <u>ruby@shumatt.com</u> Website: <u>www.shumatt.com</u>

Pic No.1 **Domestic express packaging:**Wrapped by Transparent tape black protective film

Pic No.2

International express packaging:

Wrapped with yellow tape after wrapping