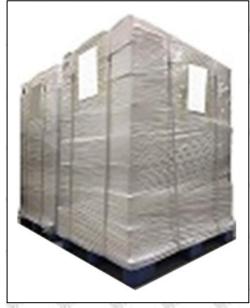

**Pallet Shipping:** Use fumigation free and recycling trays that meet export requirements, and use white wrapping protective film to wrap and bind with cable ties for the outside, such as picture No. 4, Also, the products can be packaged according to customers' requirements.

Pic No.3

**Pallet Shipping:** Use pallet that meet export requirements, and use white wrapping protective film to wrap and bind with cable ties