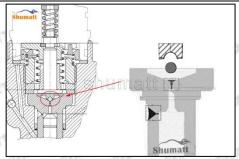

#### 2.1.F00ZC01317 Injector Valve Assembly's Installation Precautions

- (1) Clean the injector valve assembly in an ultrasonic cleaner for 3-5 minutes before installation, so as to make the stains, dust, rust-proof oil oxides, paraffin base, naphthenic base, intermediate base, salt, lead naphthenate, zinc naphthenate, sodium petroleum sulfonate, barium petroleum sulfonate, calcium petroleum sulfonate, tallow diamine trioleate, rosinamine on the surface of the valve assembly fall off.
- (2) Use compressed air to clean the cleaning fluid attached to the surface of the valve assembly after cleaning, and clean it up to the standard of use, as below
- (3) When installing the valve stem, make sure that the valve stem and the bonnet must ensure that the valve stem can move smoothly in it. as below

Mob/Whatsapp: +86 13410541523 Tel: +8675523215133

Email: <u>ruby@shumatt.com</u> Website: <u>www.shumatt.com</u>

(4) When installing the valve stem, make sure that the valve stem and the bonnet must ensure that the valve stem can move smoothly in it. as below

If the injector steel ball and the ball seat are not installed in accordance with the standard, it may cause serious damage to the injector valve assembly.