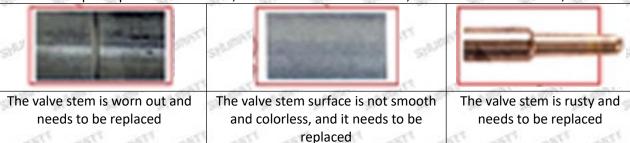

#### (1) Valve Cap

Under the microscope, magnify 20 times to check that the oil inlet hole of the valve cap and the oil return hole of the bonnet are not worn, grooved, scratched, damaged, rusted or dented.

The wear of the top oil return hole causes the oil return to be too large and the leaking injector cannot inject oil

⚠ The side inlet hole is blocked causing the injector to establish the pressure chamber and the injector to function normally

Mob/Whatsapp: +86 13410541523 Tel: +8675523215133

Email: <u>ruby@shumatt.com</u> Website: <u>www.shumatt.com</u>

A Wear of the

Wear of the cap cavity can cause the injector to work properly when the injector is badly delayed.

#### (2) Valve Rod

Microscope amplification 20 times, check the valve rod for wear, not smooth surface color, rust

⚠ The excessive clearance between the stem wear and the housing and between the cap causes an injector delay

⚠ The valve stem lag will cause the injector to start the solenoid to start, and the oil needle can not return quickly after the nozzle is opened

• Check the injector components before replacing the injector valve assembly according following the injector service manual to avoid further damage to the injector valve assembly.